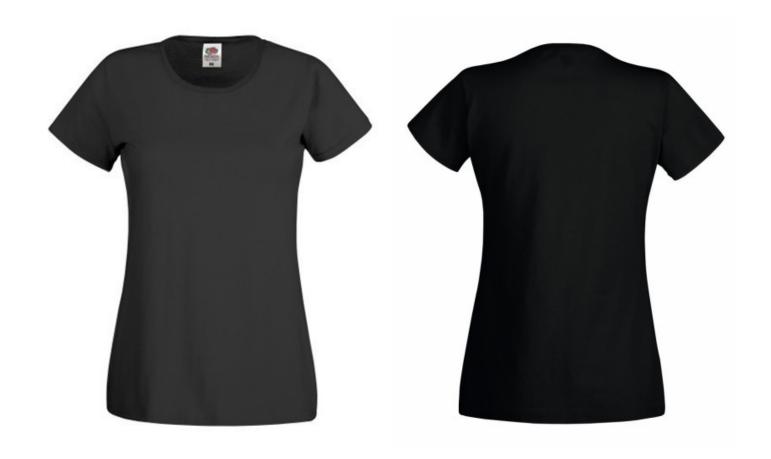

# FRUIT OF THE LOOM ORIGINAL FULL CUT WOMEN'S T-SHIRT

### **Basic informations**

Size: L

Length: 48.5 Width: 37.5 Height: 30

Size: L

Color: Black

## **Specification**

Fruit of the Loom Original Full Cut Women's T-Shirt Black S, 100% Cotton, 145gm / m2, Round Neck, Fine Weave, Customized